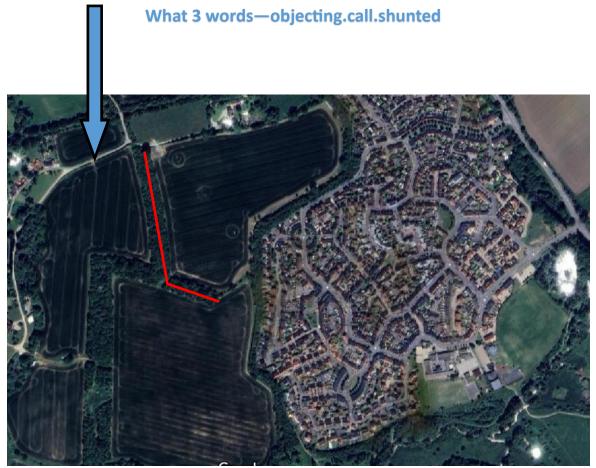

#### Appendix 11 Green Infrastructure Location Map

These maps shows the positions of Hedgerows, Green Screens, Lanes and Riverbanks as listed in Appendix 10 and are relevant to Policy B-6, Little Dunmow Neighbourhood Plan



#### Hedgerow 1 - Station Road

What 3 words— insect.weeknight.deflect





#### Hedgerow 2—Central paddocks

What 3 words—complains.tearfully.st<u>ea</u>lthier







## Hedgerow 5 Village recreation ground

What 3 words—protect.affirming.geology





#### Green screen 1 Flitch Green boundary



What 3 words—staining.ferrets.rook

#### Green screen 2 Trees along footpath 25





#### Green Screen 3 Trees along the A120

What 3 words— moved.petulant.slimming



What 3 words— offerings.hormones.twist

#### Green Screen 4 River Chelmer

What 3 words— offerings.hormones.twist



## Green screen 5 Station rd Little Dunmow By-pass



What 3 words—threaded.flicks.petted



**Green Space 7** 



What 3 words— scorecaed.splint.same



## Green Screen 7 Between the Flitch Way and Charles Moore Place

What 3 words— requiring.cloathed.strictly



#### Green Screens 7 Brookend Road

What 3 words— enhanced.tanks.canal



What 3 words— left.joked.summit



#### Lanes—L1 Bramble Lane



What 3 words— universal.marathon.king



## Lanes L2 Flitch Way

What 3 words— mutual.slipped.arranger



What 3 words— brilliant.with.wager

# Lanes—L3

#### **Clay Lane**

#### What 3 words— c