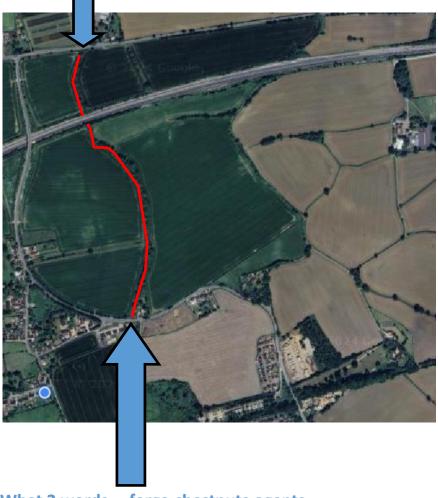

#### What 3 words— clipped.likening.scariest

What 3 words— forge.chestnuts.agents