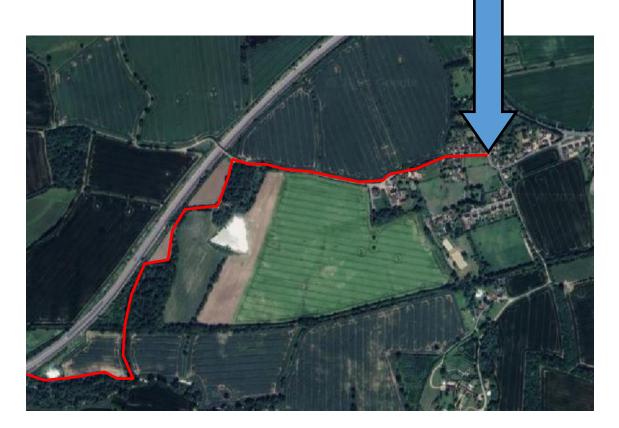

#### Hedgerow 2—Central paddocks

What 3 words—complains.tearfully.st<u>ea</u>lthier

## Hedgerow 5 Village recreation ground

What 3 words—protect.affirming.geology