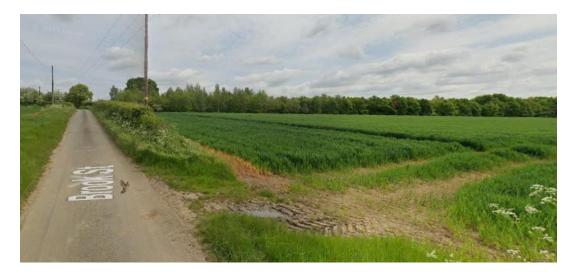

#### Appendix 11 Green Infrastructure Location Map

These maps shows the positions of Hedgerows, Green Screens, Lanes and Riverbanks as listed in Appendix 10 and are relevant to Policy B-6, Little Dunmow Neighbourhood Plan



#### Hedgerow 1 - Station Road

What 3 words— insect.weeknight.deflect





#### Hedgerow 2—Central paddocks

What 3 words—complains.tearfully.st<u>ea</u>lthier







## Hedgerow 5 Village recreation ground

What 3 words—protect.affirming.geology





#### Green screen 1 Flitch Green boundary



What 3 words—staining.ferrets.rook

#### Green screen 2 Trees along footpath 25





#### Green Screen 3 Trees along the A120

What 3 words— moved.petulant.slimming



What 3 words— offerings.hormones.twist

#### Green Screen 4 River Chelmer

What 3 words— offerings.hormones.twist



## Green screen 5 Station rd Little Dunmow By-pass



What 3 words—threaded.flicks.petted



**Green Space 7** 



What 3 words— scorecaed.splint.same



## Green Screen 7 Between the Flitch Way and Charles Moore Place

What 3 words— requiring.cloathed.strictly



#### Green Screens 7 Brookend Road

What 3 words— enhanced.tanks.canal



What 3 words— left.joked.summit



#### Lanes—L1 Bramble Lane



What 3 words— universal.marathon.king



## Lanes L2 Flitch Way

What 3 words— mutual.slipped.arranger



What 3 words— brilliant.with.wager

# Lanes—L3

#### **Clay Lane**

#### What 3 words—