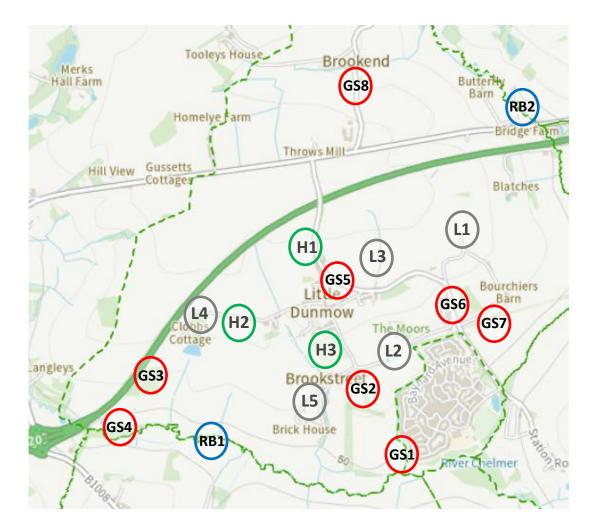

#### Appendix 11 Green Infrastructure Location Map

These maps shows the positions of Hedgerows, Green Screens, Lanes and Riverbanks as listed in Appendix 10 and are relevant to Policy B-6, Little Dunmow Neighbourhood Plan