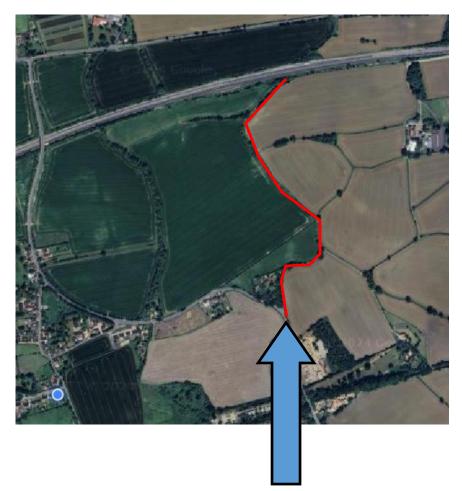

lage recreation ground

What 3 words—protect.affirming.geology





#### Green screen 1 Flitch Green boundary



What 3 words—staining.ferrets.rook

#### Green screen 2 Trees along footpath 25





#### Green Screen 3 Trees along the A120

What 3 words— moved.petulant.slimming



What 3 words— offerings.hormones.twist

#### Green Screen 4 River Chelmer

What 3 words— offerings.hormones.twist



## Green screen 5 Station rd Little Dunmow By-pass



What 3 words—threaded.flicks.petted



**Green Space 7** 



What 3 words— scorecaed.splint.same



## Green Screen 7 Between the Flitch Way and Charles Moore Place

What 3 words— requiring.cloathed.strictly



#### Green Screens 7 Brookend Road

What 3 words— enhanced.tanks.canal



What 3 words— left.joked.summit



#### Lanes—L1 Bramble Lane



What 3 words— universal.marathon.king



## Lanes L2 Flitch Way

What 3 words— mutual.slipped.arranger



What 3 words— brilliant.with.wager

# Lanes—L3

#### **Clay Lane**

#### What 3 words— clipped.likening.scariest



What 3 words— forge.chestnuts.agents

## Lanes L4 Grange Lane

What 3 words complains.tearfully.stealthier



#### Lanes L5 Brook Street

What 3 words scariest.motorist.airship



#### Riverbanks RB1 The Chelmer

What 3 words—dust.tadpoles.ridiculed



## Riverbanks RB2 Stebbing Brook



What 3 words—burns.slogans.glorified