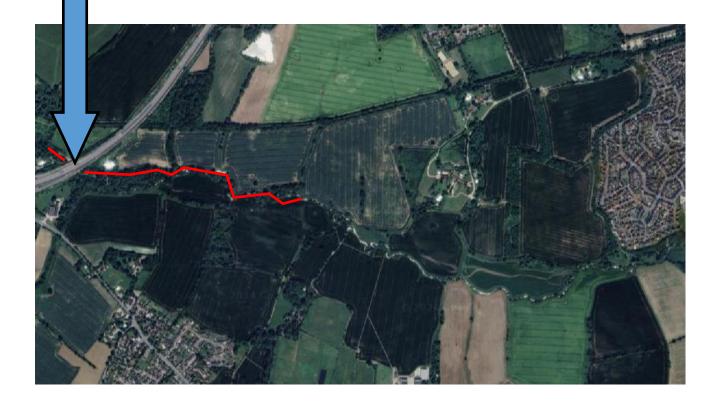

pendix 11 Green Infrastructure Location Map

These maps shows the positions of Hedgerows, Green Screens, Lanes and Riverbanks as listed in Appendix 10 and are relevant to Policy B-6, Little Dunmow Neighbourhood Plan



#### Hedgerow 1 - Station Road

What 3 words— insect.weeknight.deflect





#### Hedgerow 2—Central paddocks

What 3 words—complains.tearfully.st<u>ea</u>lthier







## Hedgerow 5 Village recreation ground

What 3 words—protect.affirming.geology





#### Green screen 1 Flitch Green boundary



What 3 words—staining.ferrets.rook

#### Green screen 2 Trees along footpath 25





#### Green Screen 3 Trees along the A120

What 3 words— moved.petulant.slimming



What 3 words— offerings.hormones.twist

#### Green Screen 4 River Chelmer

What 3 words— offerings.hormones.twist



## Green screen 5 Station rd Little Dunmow By-pass



What 3 words—threaded.flicks.petted



**Green Space 7** 



What 3 words— scorecaed.splint.same



## Green Screen 7 Between the Flitch Way and Charles Moore Place

What 3 words— requiring.cloathed.strictly



#### Green Screens 7 Brookend Road

What 3 words— enhanced.tanks.canal



What 3 words— left.joked.summit



#### Lanes—L1 Bramble Lane



What 3 words— universal.marathon.king



## Lanes L2 Flitch Way

What 3 words— mutual.slipped.arranger



What 3 words— brilliant.with.wager

# Lanes—L3

#### **Clay Lane**

#### What 3 words— clipped.likening.scariest



What 3 words— forge.chestnuts.agents

## Lanes L4 Grange Lane

What 3 words complains.tearfully.stealthier



#### Lanes L5 Brook Street

What 3 words scariest.motorist.air