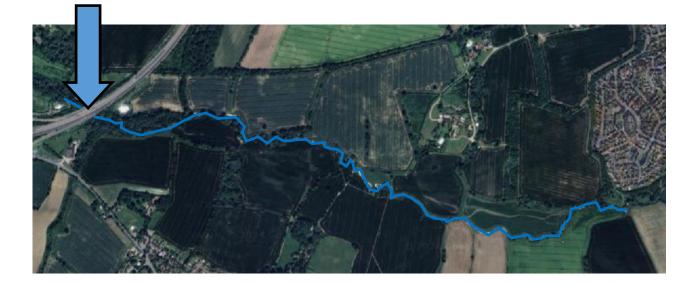

licks.petted



**Green Space 7** 



What 3 words— scorecaed.splint.same



## Green Screen 7 Between the Flitch Way and Charles Moore Place

What 3 words— requiring.cloathed.strictly



#### Green Screens 7 Brookend Road

What 3 words— enhanced.tanks.canal



What 3 words— left.joked.summit



#### Lanes—L1 Bramble Lane



What 3 words— universal.marathon.king



## Lanes L2 Flitch Way

What 3 words— mutual.slipped.arranger



What 3 words— brilliant.with.wager

# Lanes—L3

#### **Clay Lane**

#### What 3 words— clipped.likening.scariest



What 3 words— forge.chestnuts.agents

## Lanes L4 Grange Lane

What 3 words complains.tearfully.stealthier



#### Lanes L5 Brook Street

What 3 words scariest.motorist.airship



#### Riverbanks RB1 The Chelmer

What 3 words—dust.tadpoles.ridiculed



## Riverbanks RB2 Stebbing Brook



What 3 words—burns.slogans.glorified