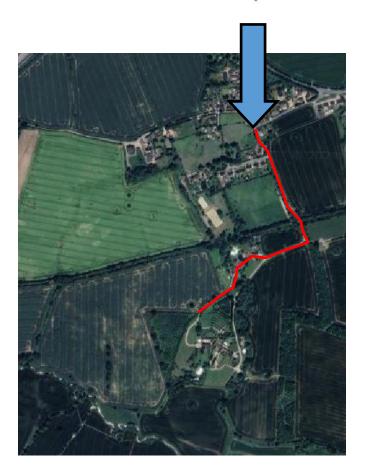

reen screen 5 Station rd Little Dunmow By-pass



What 3 words—threaded.flicks.petted



**Green Space 7** 



What 3 words— scorecaed.splint.same



## Green Screen 7 Between the Flitch Way and Charles Moore Place

What 3 words— requiring.cloathed.strictly



#### Green Screens 7 Brookend Road

What 3 words— enhanced.tanks.canal



What 3 words— left.joked.summit



#### Lanes—L1 Bramble Lane



What 3 words— universal.marathon.king



## Lanes L2 Flitch Way

What 3 words— mutual.slipped.arranger



What 3 words— brilliant.with.wager

# Lanes—L3

#### **Clay Lane**

#### What 3 words— clipped.likening.scariest



What 3 words— forge.chestnuts.agents

## Lanes L4 Grange Lane

What 3 words complains.tearfully.stealthier



#### Lanes L5 Brook Street

What 3 words scariest.motorist.airship



#### Riverbanks RB1 The Chelmer

What 3 words—dust.tadpoles.ridiculed



## Riverbanks RB2 Stebbing Brook



What 3 words—burns.slogans.glorified