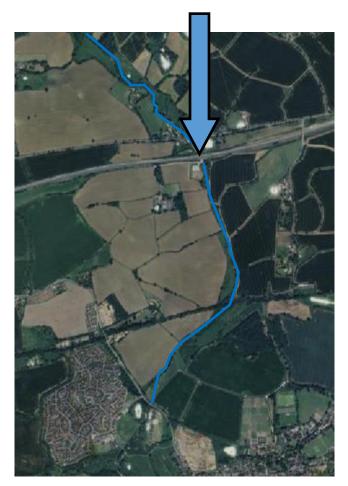

What 3 words— scorecaed.splint.same



## Green Screen 7 Between the Flitch Way and Charles Moore Place

What 3 words— requiring.cloathed.strictly



#### Green Screens 7 Brookend Road

What 3 words— enhanced.tanks.canal



What 3 words— left.joked.summit



#### Lanes—L1 Bramble Lane



What 3 words— universal.marathon.king



## Lanes L2 Flitch Way

What 3 words— mutual.slipped.arranger



What 3 words— brilliant.with.wager

# Lanes—L3

#### **Clay Lane**

#### What 3 words— clipped.likening.scariest



What 3 words— forge.chestnuts.agents

## Lanes L4 Grange Lane

What 3 words complains.tearfully.stealthier



#### Lanes L5 Brook Street

What 3 words scariest.motorist.airship



#### Riverbanks RB1 The Chelmer

What 3 words—dust.tadpoles.ridiculed



## Riverbanks RB2 Stebbing Brook



What 3 words—burns.slogans.glorified