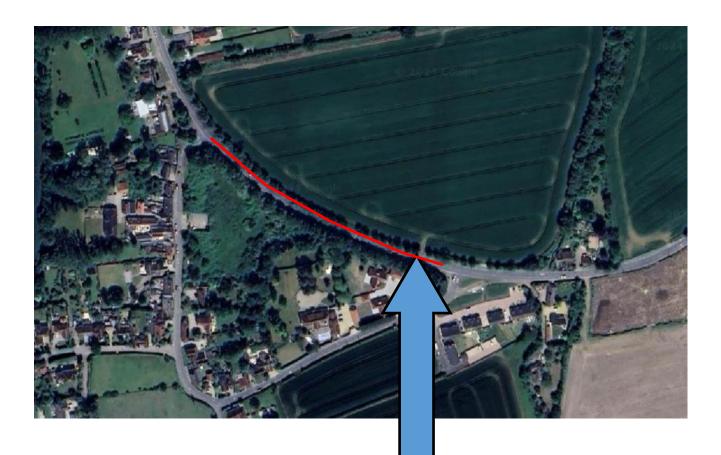

s shows the positions of Hedgerows, Green Screens, Lanes and Riverbanks as listed in Appendix 10 and are relevant to Policy B-6, Little Dunmow Neighbourhood Plan



#### Hedgerow 1 - Station Road

What 3 words— insect.weeknight.deflect





#### Hedgerow 2—Central paddocks

What 3 words—complains.tearfully.st<u>ea</u>lthier







## Hedgerow 5 Village recreation ground

What 3 words—protect.affirming.geology





#### Green screen 1 Flitch Green boundary



What 3 words—staining.ferrets.rook

#### Green screen 2 Trees along footpath 25





#### Green Screen 3 Trees along the A120

What 3 words— moved.petulant.slimming



What 3 words— offerings.hormones.twist

#### Green Screen 4 River Chelmer

What 3 words— offerings.hormones.twist



## Green screen 5 Station rd Little Dunmow By-pass



What 3 words—threaded.flicks.petted



**Green Space 7** 



What 3 words— scorecaed.splint.same



## Green Screen 7 Between the Flitch Way and Charles Moore Place

What 3 words— requiring.cloathed.strictly



#### Green Screens 7 Brookend Road

What 3 words— enhanced.tanks.canal



What 3 words— left.joked.summit



#### Lanes—L1 Bramble Lane



What 3 words— universal.marathon.king



## Lanes L2 Flitch Way

What 3 words— mutual.slipped.arranger



What 3 words— brilliant.with.wager

# Lanes—L3

#### **Clay Lane**

#### What 3 words— clipped.likening.scariest



What 3 words— forge.chestnuts.agents

## Lanes L4 Grange Lane

What 3 words complains.tearfully.stealthier



#### Lanes L5 Brook Street

What 3 words scariest.motorist.airship



#### Riverbanks RB1 The Chelmer

What 3 words—