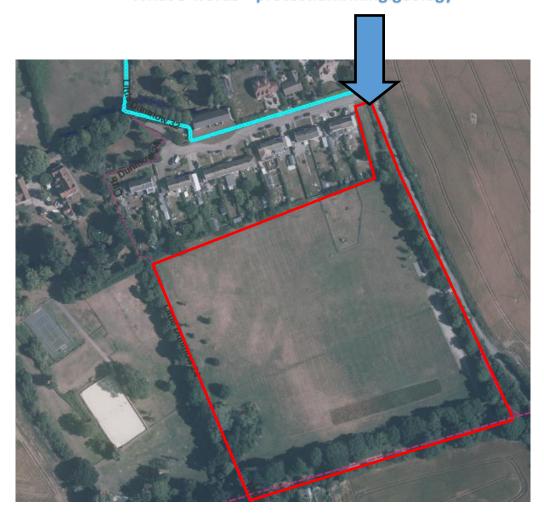

#### Appendix 11 Green Infrastructure Location Map

These maps shows the positions of Hedgerows, Green Screens, Lanes and Riverbanks as listed in Appendix 10 and are relevant to Policy B-6, Little Dunmow Neighbourhood Plan



#### Hedgerow 1 - Station Road

What 3 words— insect.weeknight.deflect





#### Hedgerow 2—Central paddocks

What 3 words—complains.tearfully.st<u>ea</u>lthier







## Hedgerow 5 Village recreation ground

What 3 words—protect.affirming.geology





#### Green screen 1 Flitch Green boundary



What 3 words—staining.ferrets.rook

#### Green screen 2 Trees along footpath 25





#### Green Screen 3 Trees along the A120

What 3 words— moved.petulant.slimming



What 3 words— offerings.hormones.twist

#### Green Screen 4 River Chelmer

What 3 words— offerings.hormones.twist



## Green screen 5 Station rd Little Dunmow By-pass



What 3 words—threaded.flicks.petted



**Green Space 7** 



What 3 words— scorecaed.splint.same



## Green Screen 7 Between the Flitch Way and Charles Moore Place

What 3 words— requiring.cloathed.strictly



#### Green Screens 7 Brookend Road

What 3 words— enhanced.tanks.canal



What 3 words— left.joked.summit



#### Lanes—L1 Bramble Lane



What 3 words— universal.marathon.king



## Lanes L2 Flitch Wa