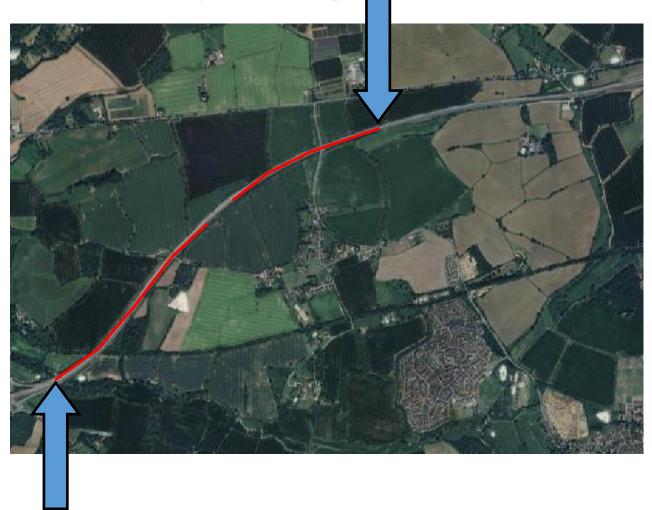

#### Green Screen 3 Trees along the A120

What 3 words— moved.petulant.slimming

What 3 words— offerings.hormones.twist