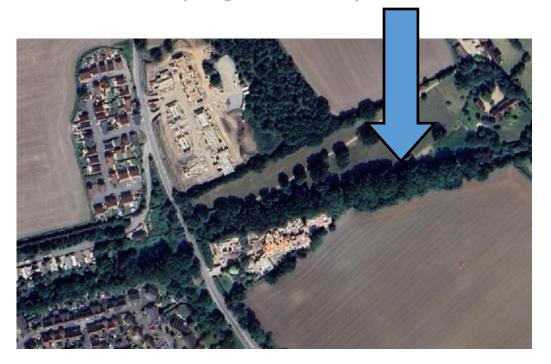

insect.weeknight.deflect





#### Hedgerow 2—Central paddocks

What 3 words—complains.tearfully.st<u>ea</u>lthier







## Hedgerow 5 Village recreation ground

What 3 words—protect.affirming.geology





#### Green screen 1 Flitch Green boundary



What 3 words—staining.ferrets.rook

#### Green screen 2 Trees along footpath 25





#### Green Screen 3 Trees along the A120

What 3 words— moved.petulant.slimming



What 3 words— offerings.hormones.twist

#### Green Screen 4 River Chelmer

What 3 words— offerings.hormones.twist



## Green screen 5 Station rd Little Dunmow By-pass



What 3 words—threaded.flicks.petted



**Green Space 7** 



What 3 words— scorecaed.splint.same



## Green Screen 7 Between the Flitch Way and Charles Moore Place

What 3 words— requiring.cloathed.strictly



#### Green Screens 7 Brookend Road

What 3 words— enhanced.tanks.canal



What 3 words— left.joked.summit



#### Lanes—L1 Bramble Lane



What 3 words— universal.marathon.king



## Lanes L2 Flitch Way

What 3 words— mutual.slipped.arranger



What 3 words— brilliant.with.wager

# Lanes—L3

#### **Clay Lane**

#### What 3 words— clipped.likening.scariest



What 3 words— forge.chestnuts.agents

## Lanes L4 Grange Lane

What 3 words complains.tearfully.stealthier



#### Lanes L5 Brook Street

What 3 words scariest.motorist.airship



#### Riverbanks RB1 The Chelmer

What 3 words—dust.tadpoles.ridiculed



## Riverbanks RB2 Stebbing Brook



What 3 words—burns.slogans.glorified