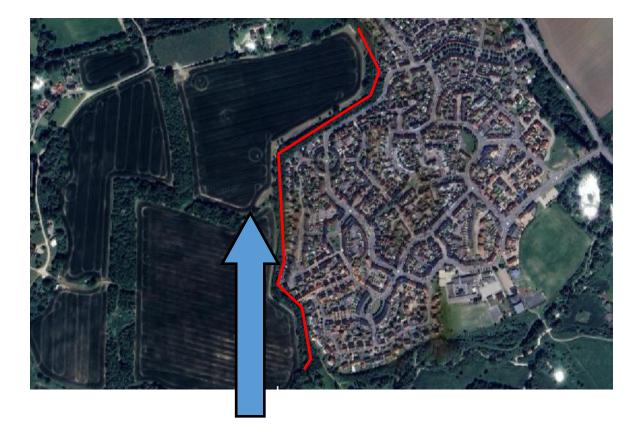

#### Green Screens 7 Brookend Road

What 3 words— enhanced.tanks.canal

What 3 words— left.joked.summit