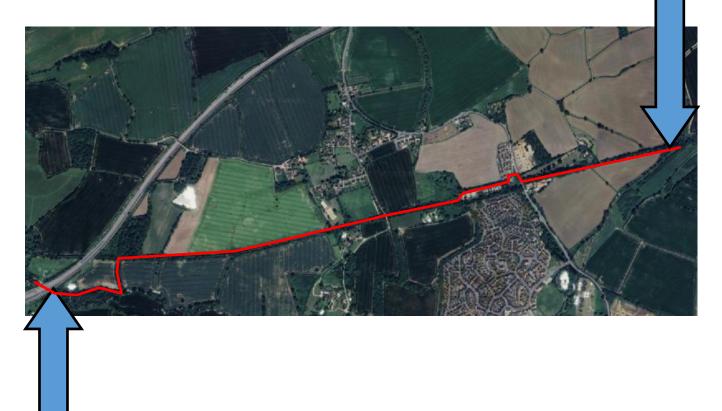

## Green screen 5 Station rd Little Dunmow By-pass

What 3 words—threaded.flicks.petted

**Green Space 7** 

What 3 words— scorecaed.splint.same