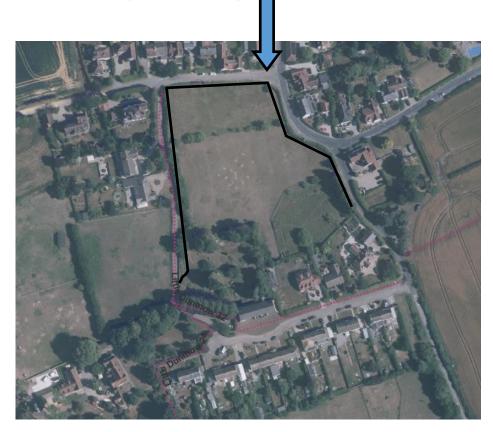

#### Appendix 11 Green Infrastructure Location Map

These maps shows the positions of Hedgerows, Green Screens, Lanes and Riverbanks as listed in Appendix 10 and are relevant to Policy B-6, Little Dunmow Neighbourhood Plan



#### Hedgerow 1 - Station Road

What 3 words— insect.weeknight.deflect





#### Hedgerow 2—Central paddocks

What 3 words—complains.tearfully.st<u>ea</u>lthier







## Hedgerow 5 Village recreation ground

What 3 words—protect.affirming.geology





#### Green screen 1 Flitch Green boundary



What 3 words—staining.ferrets.rook

#### Green screen 2 Trees along footpath 25





#### Green Screen 3 Trees along the A120

What 3 words— moved.petulant.slimming



What 3 words— offerings.hormones.twist

#### Green Screen 4 River Chelmer

What 3 words— offerings.hormones.twist



## Green screen 5 Station rd Little Dunmow By-pass



What 3 words—threaded.flicks.petted



**Green Space 7** 



What 3 words— scorecaed.splint.same



## Green Screen 7 Between the Flitch Way and Charles Moore Place

What 3 words— requiring.cloathed.strictly



#### Green Screens 7 Brookend Road

What 3 words— enhanced.tanks.canal



What 3 words— left.joked.summit



####